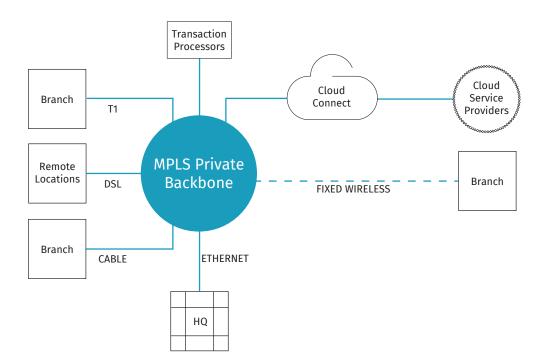

# **MPLS**

Private connectivity for multi-site businesses. Multi-Protocol Label Switching (MPLS) provides networking solutions that extend communications across multiple business locations. MPLS enables users to prioritize voice or data through Quality of Service (QoS) levels, based on their unique business requirements.

#### **SCALABILITY**

Reduce costs and improve performance by consolidating diverse network types, allowing data to travel over multiple access technologies, including Ethernet, T1, Cable, wireless or DSL.

## Optimize Cloud-based Applications

Cloud Connect service provides private connectivity from your WAN to Cloud Service Providers for increased performance and security.